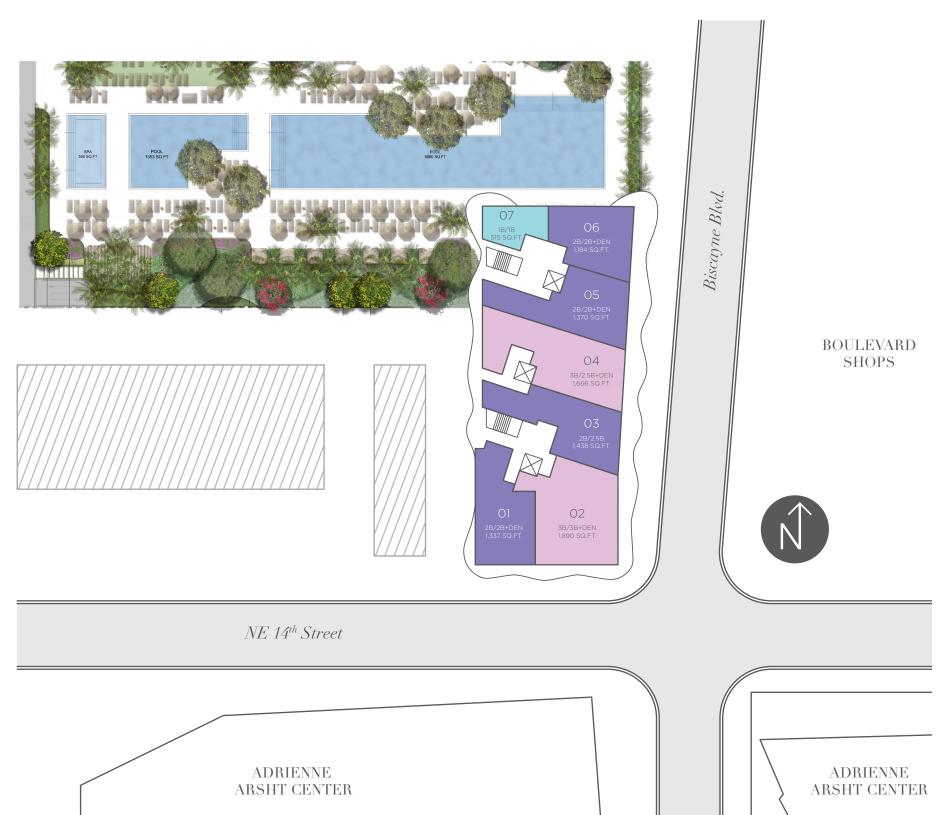

## SITE PLAN

There are various methods for calculating the square footage of a Unit and depending on the method of calculation, the quoted square footage of a Unit may vary. The dimensions in the Unit shown in these floor plans have been calculated from the exterior boundaries of the exterior walls to the centerline of interior demising walls, including common elements such as structural walls and other interior structural components of the building and are greater than the dimensions that would be determined by using the description and definition of the "Unit" set forth in the Prospectus and the Declaration. The measurements of a com set forth on this floor plan are generally taken at the greatest points of each given room (as if the room were a perfect rectangle) without regard for any cutouts. Accordingly, the area of the actual room will typically smaller than the product obtained by multiplying the stated length by the stated width. All dimensions are approximate and may vary with actual construction. All floor plans are subject to change. The furnishings and décor illustrated are not included with the purchase of the Unit. Consult the Prospectus for information regarding what is offered with the Unit and the calculation of the Unit square footage and dimensions.